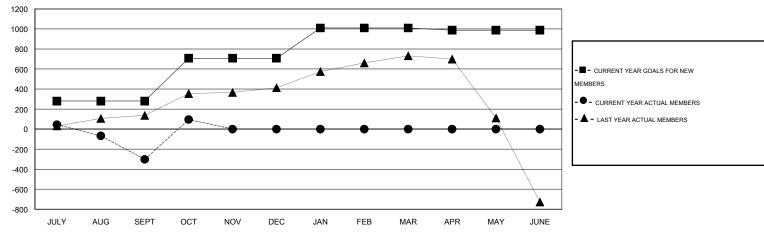

#### GOALS AND ACTUAL MEMBERS CUMULATIVE

| DROPPED CLUBS: 1 |     | 100 CLUBS OF 165 ADDED 1 OR MORE<br>NEW MEMBERS | GENDER DISTRIBU       |                |              |
|------------------|-----|-------------------------------------------------|-----------------------|----------------|--------------|
| DROPPED MEMBERS  |     |                                                 | FEMALE                | 1,974 (30.91%) |              |
| DECEASED         | 10  | CHCK HEDE FOR HEALTH                            |                       |                |              |
| CLUB CANCELLED 0 |     | CLICK HERE FOR HEALTH ASSESSMENT DATA           | FAMILY UNIT MEMBERS   |                | 1,484<br>702 |
| OTHER            | 741 |                                                 | HEAD OF HOUSEHOLD     |                |              |
| TOTAL            | 751 |                                                 | NON-HEAD OF HOUSEHOLD | D              | 782          |

## LOCATION INDIA

GMT CA 6

|               |                  | Clubs            |                  |                  | Members               |                    |                                     |                    |                  |  |
|---------------|------------------|------------------|------------------|------------------|-----------------------|--------------------|-------------------------------------|--------------------|------------------|--|
|               | RESUL            | TS FOR 2015-2016 |                  |                  | RESULTS FOR 2015-2016 |                    |                                     |                    |                  |  |
| QUARTER       | NEW CLUB<br>GOAL | NEW CLUBS        | DROPPED<br>CLUBS | NET<br>GAIN/LOSS | QUARTER               | NEW MEMBER<br>GOAL | CHARTER AND<br>NEW MEMBERS<br>ADDED | DROPPED<br>MEMBERS | NET<br>GAIN/LOSS |  |
| JULY/AUG/SEPT | 5                | 4                | 1                | 3                | JULY/AUG/SEPT         | 280                | 412                                 | 714                | -302             |  |
| OCT/NOV/DEC   | 3                | 0                | 0                | 0                | OCT/NOV/DEC           | 428                | 435                                 | 37                 | 398              |  |
| JAN/FEB/MAR   | 2                | 0                | 0                | 0                | JAN/FEB/MAR           | 302                | 0                                   | 0                  | 0                |  |
| APR/MAY/JUNE  | 3                | 0                | 0                | 0                | APR/MAY/JUNE          | -22                | 0                                   | 0                  | 0                |  |