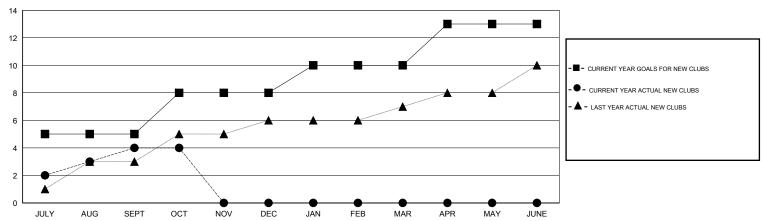

## GOALS AND ACTUAL NEW CLUBS CUMULATIVE

## LOCATION INDIA

GMT CA 6

|               |                  | Clubs            |                  |                  | Members               |                    |                                     |                    |                  |  |
|---------------|------------------|------------------|------------------|------------------|-----------------------|--------------------|-------------------------------------|--------------------|------------------|--|
|               | RESUL            | TS FOR 2015-2016 |                  |                  | RESULTS FOR 2015-2016 |                    |                                     |                    |                  |  |
| QUARTER       | NEW CLUB<br>GOAL | NEW CLUBS        | DROPPED<br>CLUBS | NET<br>GAIN/LOSS | QUARTER               | NEW MEMBER<br>GOAL | CHARTER AND<br>NEW MEMBERS<br>ADDED | DROPPED<br>MEMBERS | NET<br>GAIN/LOSS |  |
| JULY/AUG/SEPT | 5                | 4                | 1                | 3                | JULY/AUG/SEPT         | 280                | 412                                 | 714                | -302             |  |
| OCT/NOV/DEC   | 3                | 0                | 0                | 0                | OCT/NOV/DEC           | 428                | 435                                 | 37                 | 398              |  |
| JAN/FEB/MAR   | 2                | 0                | 0                | 0                | JAN/FEB/MAR           | 302                | 0                                   | 0                  | 0                |  |
| APR/MAY/JUNE  | 3                | 0                | 0                | 0                | APR/MAY/JUNE          | -22                | 0                                   | 0                  | 0                |  |